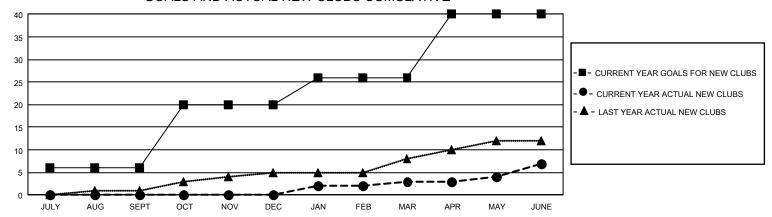

## GOALS AND ACTUAL NEW CLUBS CUMULATIVE

## GMT Constitutional Area 1, Group I

REPORT DOES NOT INCLUDE CLUBS IN UNDISTRICTED AREAS.

| Clubs         |               |             |               | Members               |                         |                         |                                                    |
|---------------|---------------|-------------|---------------|-----------------------|-------------------------|-------------------------|----------------------------------------------------|
|               | RESULTS FOR   | R 2021-2022 |               | RESULTS FOR 2021-2022 |                         |                         |                                                    |
| QUARTER       | NEW CLUB GOAL | NEW CLUBS   | DROPPED CLUBS | QUARTER MEN           | MBER GROWTH NET<br>GOAL | MEMBER GROWTH<br>ACTUAL | DROPPED MEMBERS<br>ACTUAL (including<br>transfers) |
| JULY/AUG/SEPT | 18            | 0           | 11            | JULY/AUG/SEPT         | 477                     | 838                     | 684                                                |
| OCT/NOV/DEC   | 42            | 0           | 12            | OCT/NOV/DEC           | 474                     | 675                     | 1,063                                              |
| JAN/FEB/MAR   | 18            | 3           | 6             | JAN/FEB/MAR           | 419                     | 785                     | 578                                                |
| APR/MAY/JUNE  | 42            | 4           | 8             | APR/MAY/JUNE          | 579                     | 1,042                   | 1,343                                              |