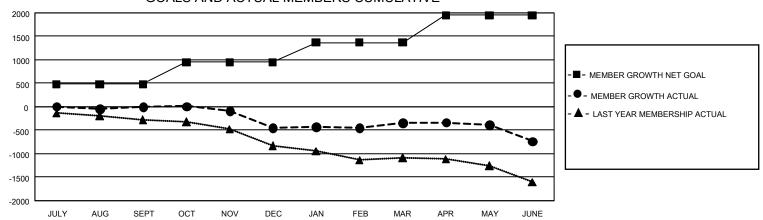

## GOALS AND ACTUAL MEMBERS CUMULATIVE

| DROPPED CLUBS: 37 |       | 669 CLUBS OF 1,108 ADDED 1<br>OR MORE NEW MEMBERS | GENDER DISTRIBUTION       |                 |  |
|-------------------|-------|---------------------------------------------------|---------------------------|-----------------|--|
|                   |       |                                                   | MALE                      | 18,907 (67.44%) |  |
|                   |       |                                                   | FEMALE                    | 9,110 (32.49%)  |  |
| DROPPED MEMBERS   |       |                                                   | NON BINARY                | 1 (0.00%)       |  |
| DECEASED          | 665   |                                                   | PREFER NOT TO ANSWER      | 19 (0.07%)      |  |
| CLUB CANCELLED    | 247   |                                                   | TOTAL FAMILY UNIT MEMBERS | 6.070           |  |
| OTHER             | 2,756 | CLICK HERE FOR                                    |                           | , ,,, ,         |  |
| TOTAL             | 3,668 | CUMULATIVE MEMBERSHIP DATA                        | FAMILY MEMBERS PAYING HA  | LF DUES 3,102   |  |

## GMT Constitutional Area 1, Group I

REPORT DOES NOT INCLUDE CLUBS IN UNDISTRICTED AREAS.

| Clubs         |               |             |               | Members               |                         |                         |                                                    |
|---------------|---------------|-------------|---------------|-----------------------|-------------------------|-------------------------|----------------------------------------------------|
|               | RESULTS FOR   | R 2021-2022 |               | RESULTS FOR 2021-2022 |                         |                         |                                                    |
| QUARTER       | NEW CLUB GOAL | NEW CLUBS   | DROPPED CLUBS | QUARTER MEN           | MBER GROWTH NET<br>GOAL | MEMBER GROWTH<br>ACTUAL | DROPPED MEMBERS<br>ACTUAL (including<br>transfers) |
| JULY/AUG/SEPT | 18            | 0           | 11            | JULY/AUG/SEPT         | 477                     | 838                     | 684                                                |
| OCT/NOV/DEC   | 42            | 0           | 12            | OCT/NOV/DEC           | 474                     | 675                     | 1,063                                              |
| JAN/FEB/MAR   | 18            | 3           | 6             | JAN/FEB/MAR           | 419                     | 785                     | 578                                                |
| APR/MAY/JUNE  | 42            | 4           | 8             | APR/MAY/JUNE          | 579                     | 1,042                   | 1,343                                              |